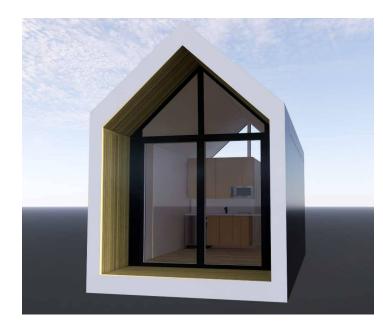

# **C** Sharp

FabZero factory built / netzero

C-sharp allows are designed maximize view and accommodate indoor/outdoor living. C-Sharps feature floor to ceiling doors and clean minimal interior. C-Sharps make great get away, AirBnB or full time living space for 1-2 people.

# **C-Sharp**

C-sharp is a standalone single module based living units that can be rapidly transported, setup, and relocated to reside in either a rural or urban setting. Offer in 20, 24, 32, 36 foot lengths and several different interior layouts.