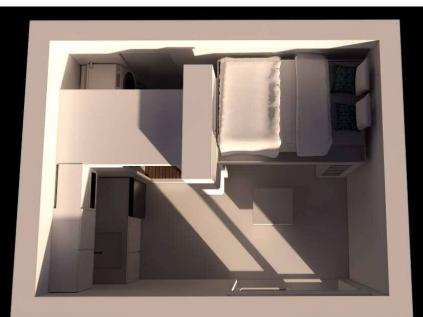

# Royal

The Royal is our smallest MLBlokk. It is great for a single person who desires all their living needs in a compact easy to relocate space.

#### **Royal Standard Features**

- 1 person
- Loft over Seating Module
- Slideout wardrobe
- popup desk/table
- small kitchette
- space saver bathroom
- laundry hookup
- Near passive building envelope
- LED lighting
- corrugated metal siding
- single ply reflective roof
- choice of electric tank or gas
  ODWH
- electric baseboard heat *Transport/Setup*
- 8'6 wide (transport mode)
- 2 person/minimal skill setup
- 3" waste water hookup
- 3/4" water connection
- set on slab, foundation, beams