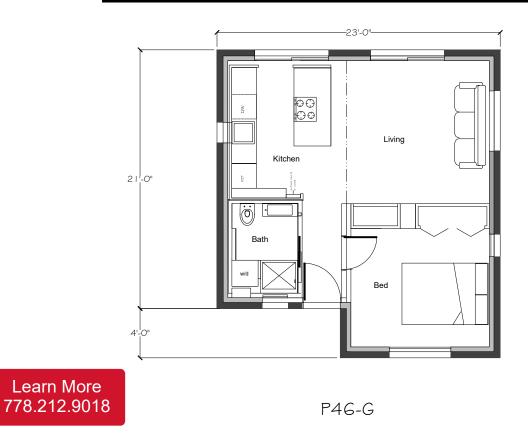

built / netzero

#### **Standard Features**

- Metal skids/floor reinforcements
- Set on ground or connect to foundation
- 4Kpa / 83 psf snow load
- Patio door
- R24Walls/R30 Ceiling/Floors
- Low E- Insulated Glass
- White interior wood wall panels
- 3 receptacles per wall
- 4 LED Pot Lights
- · Dark board and batten siding
- Cedar wrapped recessed deck





shown with KiMBa 1

specifications and pricing are subject to change without notice\*







Beautiful Ready to go AirBNB, Rural Cabin, or Backyard Rental



**460 SQF approx** Easy to ship One level living Skids, pad, or screw pile foundation Building code compliant Exceeds energy codes

### <u>Upgrades</u>

Appliances (add-on) Net Zero/Passive envelope ADA compliant bathrooms Front or rear decks All wood windows/doors



## **P46**



specifications and pricing are subject to change without notice\*

# FusionBlokks



#### shown with bath and kitchen modules



Wedge



Gable



specifications and pricing are subject to change without notice\*

www.spaceblokks.com



FusionBloks Specification (Fixture Ready)

- Interconnectable / Expandable
- Widths: 8', 10', 12
- Lengths: 16', 20', 24, 30', 32', 36'
- Floor to Plate Height: 8', 9'
- 3 roof styles (Mono, Gable, Wedge)
- Low E double insulated white vinyl
- 2 Panel Patio door with transoms
- 1 solid entry door
- Siding ribbed or corrugated metal per model
- Insulation: R30 walls / R50 Ceilings/R25floors
- Interior: White panels
- Interior ceilings: birch panels or white t&g
- Flooring: vinyl plank:
- Layout: some flexibility in door and window placement
- Electric serv