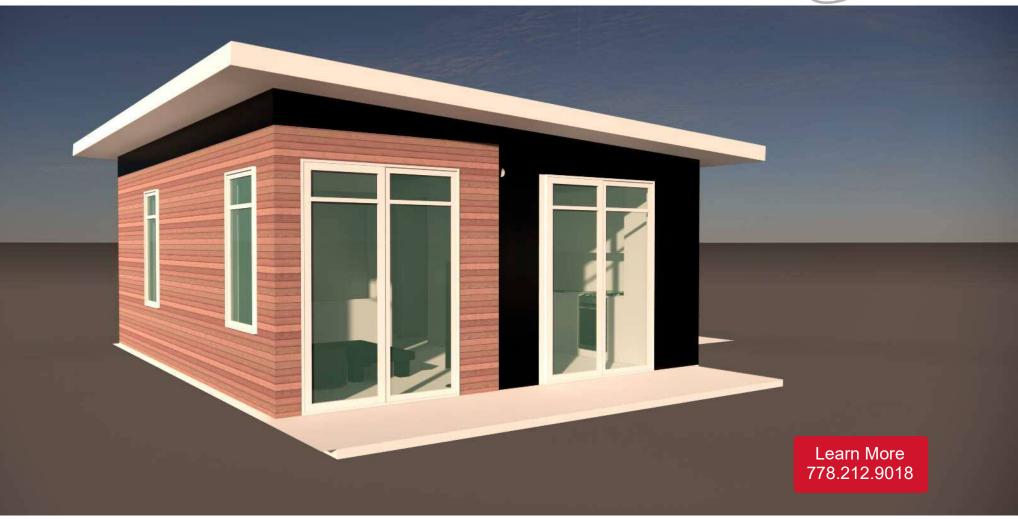

# **C** Sharp

FabZero factory built / netzero

C-sharp allows are designed maximize view and accommodate indoor/outdoor living. C-Sharps feature floor to ceiling doors and clean minimal interior. C-Sharps make great get away, AirBnB or full time living space for 1-2 people.

# **C-Sharp**

C-sharp is a standalone single module based living units that can be rapidly transported, setup, and relocated to reside in either a rural or urban setting. Offer in 20, 24, 32, 36 foot lengths and several different interior layouts.