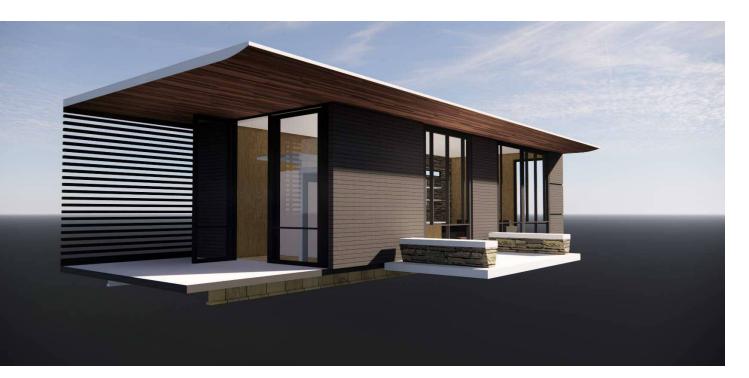

# **C** Sharp

FabZero factory built / netzero

C-sharp allows are designed maximize view and accommodate indoor/outdoor living. C-Sharps feature floor to ceiling doors and clean minimal interior. C-Sharps make great get away, AirBnB or full time living space for 1-2 people.

# **C-Sharp**

C-sharp is a standalone single module based living units that can be rapidly transported, setup, and relocated to reside in either a rural or urban setting. Offer in 20, 24, 32, 36 foot lengths and several different interior layouts.