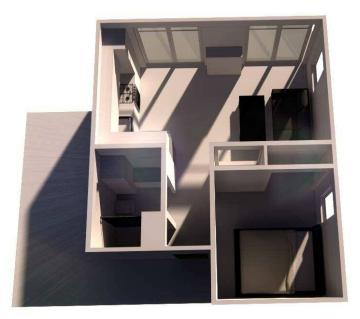

# **C** Sharp

FabZero factory built / netzero

C-sharp allows are designed maximize view and accommodate indoor/outdoor living. C-Sharps feature floor to ceiling doors and clean minimal interior. C-Sharps make great get away, AirBnB or full time living space for 1-2 people.

# **C-Sharp**

C-sharp is a standalone single module based living units that can be rapidly transported, setup, and relocated to reside in either a rural or urban setting. Offer in 20, 24, 32, 36 foot lengths and several different interior layouts.