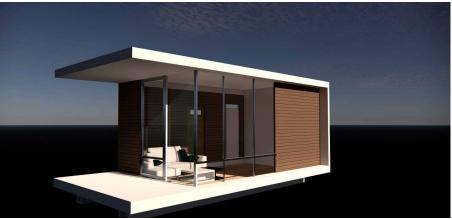

# **C** Sharp

FabZero factory built / netzero

C-sharp allows are designed maximize view and accommodate indoor/outdoor living. C-Sharps feature floor to ceiling doors and clean minimal interior. C-Sharps make great get away, AirBnB or full time living space for 1-2 people.

# **C-Sharp**

C-sharp is a standalone single module based living units that can be rapidly transported, setup, and relocated to reside in either a rural or urban setting. Offer in 20, 24, 32, 36 foot lengths and several different interior layouts.