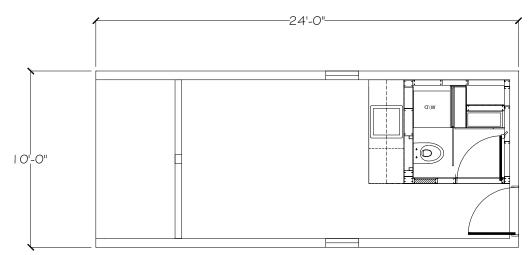

wall panels
- 3 receptacles per wall
- 4 LED Pot Lights
- Dark board and batten siding
- Cedar wrapped recessed deck





## Starting at 57K CAD

Specifications and pricing are subject to change without notice please call for latest pricing\*



## Twiga

#### Sizes:

- 10 x 24
- Ready to Use
- Kitchen, bath, and mechanical equipment

#### Add On

- Decks
- wood ceiling
- mezzanine
- Axled Version

## Starting at 59K CAD

FabZero

factory built / netzero

#### **Standard Features**

- Metal skids/floor reinforcements
- Set on ground or connect to foundation
- 4Kpa / 83 psf snow load
- Patio door
- R24Walls/R30 Ceiling/Floors
- Low E- Insulated Glass
- White interior wood wall panels
- 3 receptacles per wall
- 4 LED Pot Lights
- · Dark board and batten siding
- Cedar wrapped recessed deck





shown with KiMBa 1

specifications and pricing are subject to change without notice\*







Beautiful Ready to go AirBNB, Rural Cabin, or Backyard Rental



**460 SQF approx** Easy to ship One level living Skids, pad, or screw pile foundation Building code compliant Exceeds energy codes

### <u>Upgrades</u>

Appliances (add-on) Net Zero/Passive envelope ADA compliant bathrooms Front or rear decks All wood windows/doors



## **P46**



specifications and pricing are subject to change without notice\*

# FusionBlokks



#### shown with bath and kitchen modules



Wedge



Gable



specifications and pricing are subject to change without notice\*

www.spaceblokks.com



FusionBloks Specification (Fixture Ready)

- Interconnectable / Expandable
- Widths: 8', 10', 12
- Lengths: 16', 20',