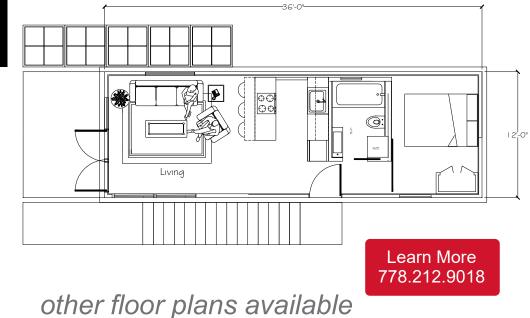

# **C-Sharp**

C-sharp is a standalone single module based living units that can be rapidly transported, setup, and relocated to reside in either a rural or urban setting. Offer in 20, 24, 32, 36 foot lengths and several different interior layouts.