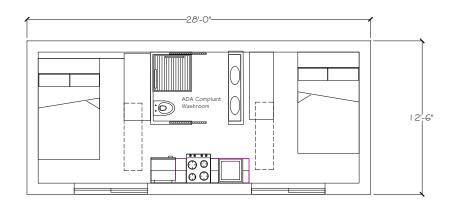

## Eland

Elands size allows for more layout options. Elands have larger bathroom, kitchen, and storage, and can accommodate an ADA Bath Blokk.

#### Eland Standard Features

- 1 to 2 person
- Loft/Seating Module
- Living / extra sleeping area
- Slideout wardrobe
- popup desk/table
- galley kitchen SK2
- space saver bathroom
- laundry hookup
- Near passive building envelope
- LED lighting
- · corrugated metal siding
- single ply reflective roof
- choice of electric tank or gas
  ODWH
- electric baseboard heat *Transport/Setup*
- 8'6 wide (transport mode)
- 2 person/minimal skill setup
- 3" waste water hookup
- 3/4" water connection
- set on slab, foundation, beams