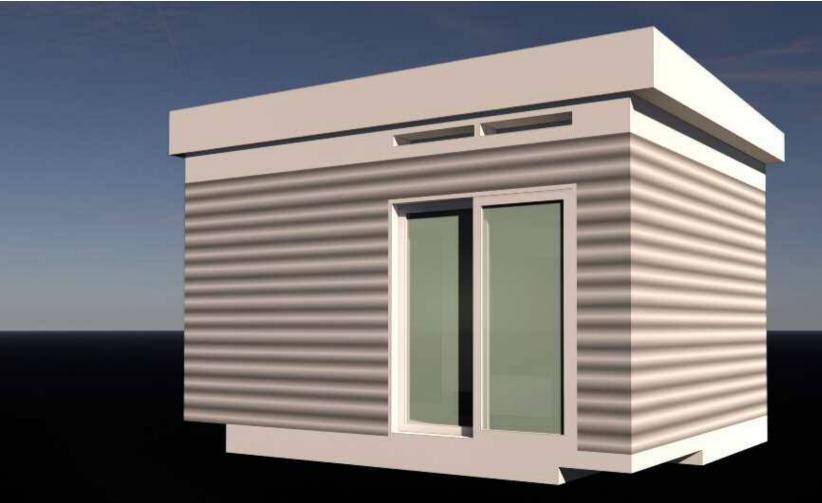

# Royal

The Royal is our smallest MLBlokk. It is great for a single person who desires all their living needs in a compact easy to relocate space.

#### **Royal Standard Features**

- 1 person
- Loft over Seating Module
- Slideout wardrobe
- popup desk/table
- small kitchette
- space saver bathroom
- laundry hookup
- Near passive building envelope
- LED lighting
- corrugated metal siding
- single ply reflective roof
- choice of electric tank or gas
  ODWH
- electric baseboard heat *Transport/Setup*
- 8'6 wide (transport mode)
- 2 person/minimal skill setup
- 3" waste water hookup
- 3/4" water connection
- set on slab, foundation, beams