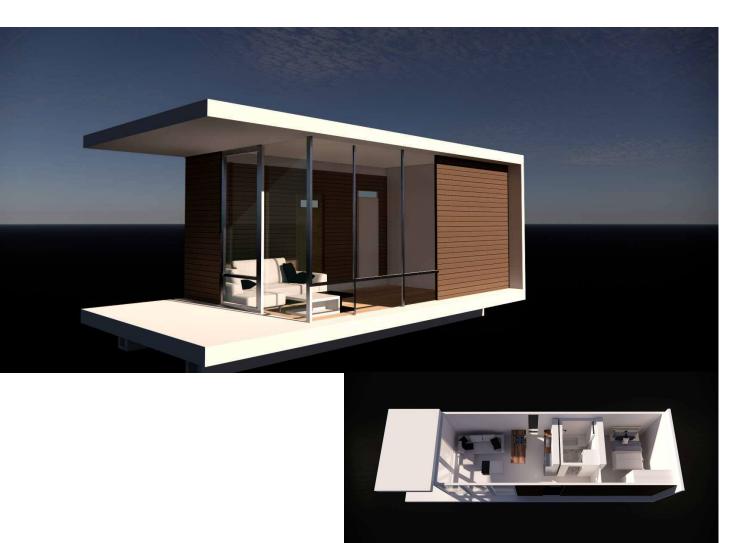

# **C** Sharp

FabZero factory built / netzero

C-sharp allows are designed maximize view and accommodate indoor/outdoor living. C-Sharps feature floor to ceiling doors and clean minimal interior. C-Sharps make great get away, AirBnB or full time living space for 1-2 people.

# **C-Sharp**

C-sharp is a standalone single module based living units that can be rapidly transported, setup, and relocated to reside in either a rural or urban setting. Offer in 20, 24, 32, 36 foot lengths and several different interior layouts.