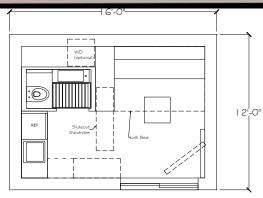

# Royal

The Royal is our smallest MLBlokk. It is great for a single person who desires all their living needs in a compact easy to relocate space.

#### **Royal Standard Features**

- 1 person
- Loft over Seating Module
- Slideout wardrobe
- popup desk/table
- small kitchette
- space saver bathroom
- laundry hookup
- Near passive building envelope
- LED lighting
- corrugated metal siding
- single ply reflective roof
- choice of electric tank or gas
  ODWH
- electric baseboard heat *Transport/Setup*
- 8'6 wide (transport mode)
- 2 person/minimal skill setup
- 3" waste water hookup
- 3/4" water connection
- set on slab, foundation, beams