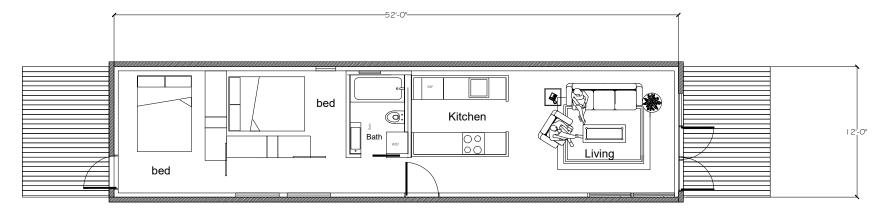

# **C-Sharp**

C-sharp is a standalone single module based living units that can be rapidly transported, setup, and relocated to reside in either a rural or urban setting. Offer in 20, 24, 32, 36 foot lengths and several different interior layouts.

specifications and pricing are subject to change without notice\*