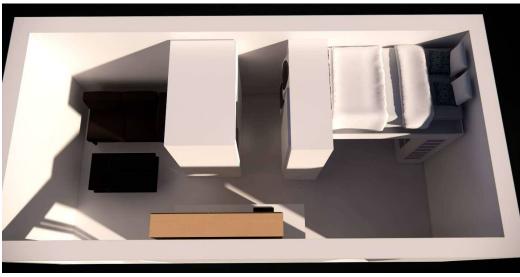

# Royal

The Royal is our smallest MLBlokk. It is great for a single person who desires all their living needs in a compact easy to relocate space.

#### **Royal Standard Features**

- 1 person
- Loft over Seating Module
- Slideout wardrobe
- popup desk/table
- small kitchette
- space saver bathroom
- laundry hookup
- Near passive building envelope
- LED lighting
- corrugated metal siding
- single ply reflective roof
- choice of electric tank or gas
  ODWH
- electric baseboard heat *Transport/Setup*
- 8'6 wide (transport mode)
- 2 person/minimal skill setup
- 3" waste water hookup
- 3/4" water connection
- set on slab, foundation, beams