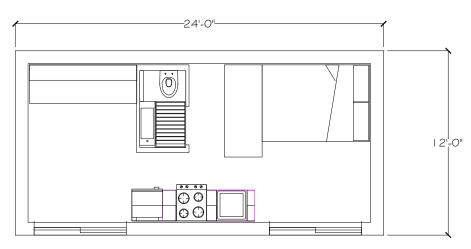

# SpringBlokk

The SpringBlokk is large enough to separate you sleeping space from your living space. SpringBlokks have larger bathroom, kitchen, and storage.

#### SpringBlokk Standard Features

- 1 to 2 person
- Loft/Seating Module
- · Living / extra sleeping area
- Slideout wardrobe
- popup desk/table
- galley kitchen SK2
- space saver bathroom
- laundry hookup
- Near passive building
  envelope
- LED lighting
- corrugated metal siding
- single ply reflective roof
- choice of electric tank or gas ODWH
- electric baseboard heat

Transport/Setup

- 8'6 wide (transport mode)
- 2 person/minimal skill setup
- 3" waste water hookup
- 3/4" water connection
- set on slab, foundation, beams