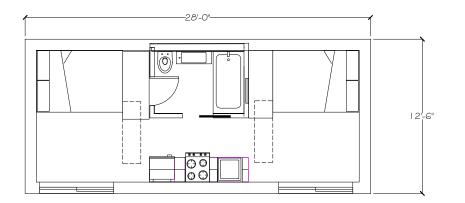

## Eland

Elands size allows for more layout options. Elands have larger bathroom, kitchen, and storage, and can accommodate an ADA Bath Blokk.

#### Eland Standard Features

- 1 to 2 person
- Loft/Seating Module
- Living / extra sleeping area
- Slideout wardrobe
- popup desk/table
- galley kitchen SK2
- space saver bathroom
- laundry hookup
- Near passive building envelope
- LED lighting
- · corrugated metal siding
- single ply reflective roof
- choice of electric tank or gas
  ODWH
- electric baseboard heat *Transport/Setup*
- 8'6 wide (transport mode)
- 2 person/minimal skill setup
- 3" waste water hookup
- 3/4" water connection
- set on slab, foundation, beams